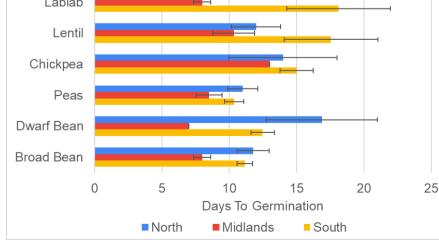

## Part 3

3a. Do beans that are sown in different parts of the UK germinate or flower at different times? Why do you think this might be?

3b. There were no flowering lablabs or chickpeas in the North – can you think why this is? Hint – where are these beans native to?