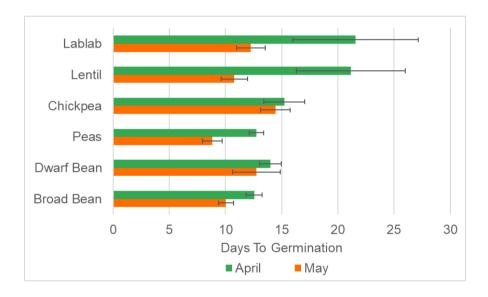

## Part 2

Do beans that are sown in April or May germinate faster? Why do you think this might be?