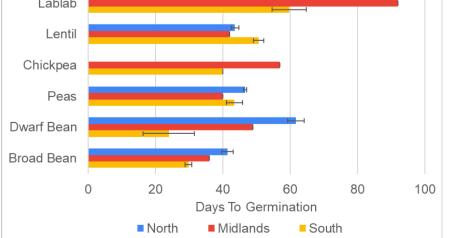

## Part 3

3a. Do beans that are sown in different parts of the UK germinate or flower at different times? Why do you think this might be?

3b. There were no flowering lablabs or chickpeas in the North – can you think why this is? Hint – where are these beans native to?