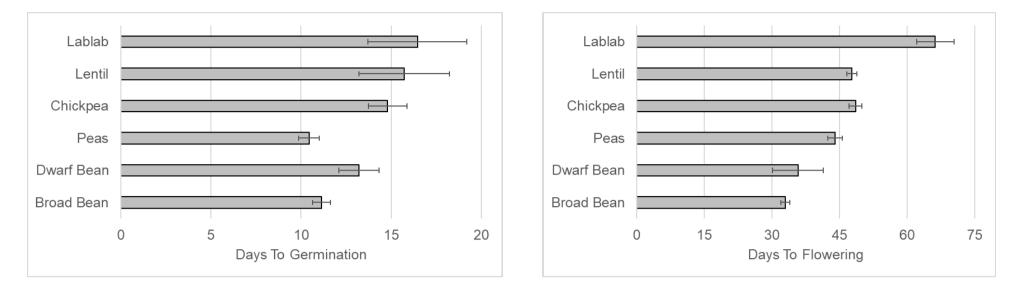

Results summary from 2024 – thanks again for taking part!

Part 1

1a. How long did it take for the different beans to germinate and flower?

1b. Where are these beans native to? Does this help explain the results?